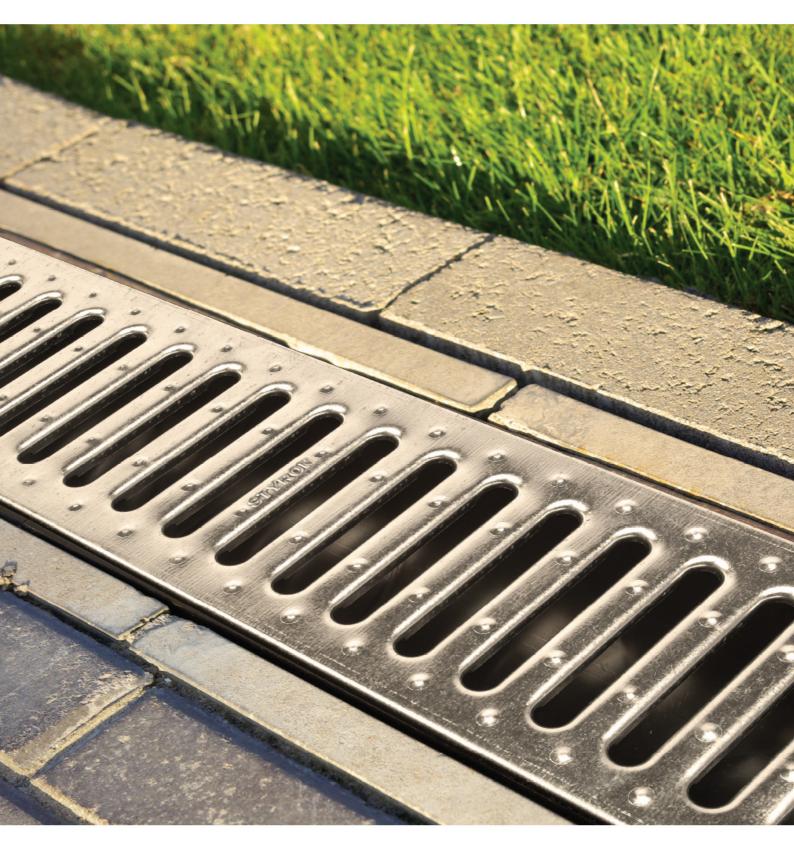

# **PLASTIC DRAINAGE SYSTEMS** STYRON KFT.

WWW.STYRON.HU



STYRON Kft.

H-2243 Kóka, Zsámboki út Ipartelep Tel.: +36-29-629-030 Fax: +36-29-629-030 / 117 e-mail: ertekesites@styron.hu

## INSTALLATION PROPOSAL FOR STY-900 AND STY-900-M DRAINAGE CHANNELS

### Preparation process:

- 1. It is required 33-35 cm wide trench approx. 25-30 cm deeply. In this ditch, a concrete base must be made according to the *figure 1*.
- 2. After this, it is possible to start the laying of the drainage channels, first of all connect the end of the drainage channels with the next drainage channels and connect them with the drain pipe after laying (Figure 2.). In case of vertical drainage, cut the perforated opening and then the vertical pipe (Figure 3).

### **FIGYELEM!**

- In order to prevent the subside