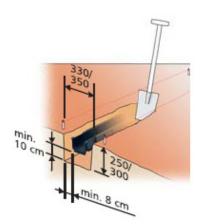

### Preparation process:

- 1. It is required 33-35 cm wide trench approx. 25-30 cm deeply. In this ditch, a concrete base must be made according to the *figure 1*.
- 2. After this, it is possible to start the laying of the drainage channels, first of all connect the end of the drainage channels with the next drainage channels and connect them with the drain pipe after laying (Figure 2.). In case of vertical drainage, cut the perforated opening and then the vertical pipe (Figure 3).