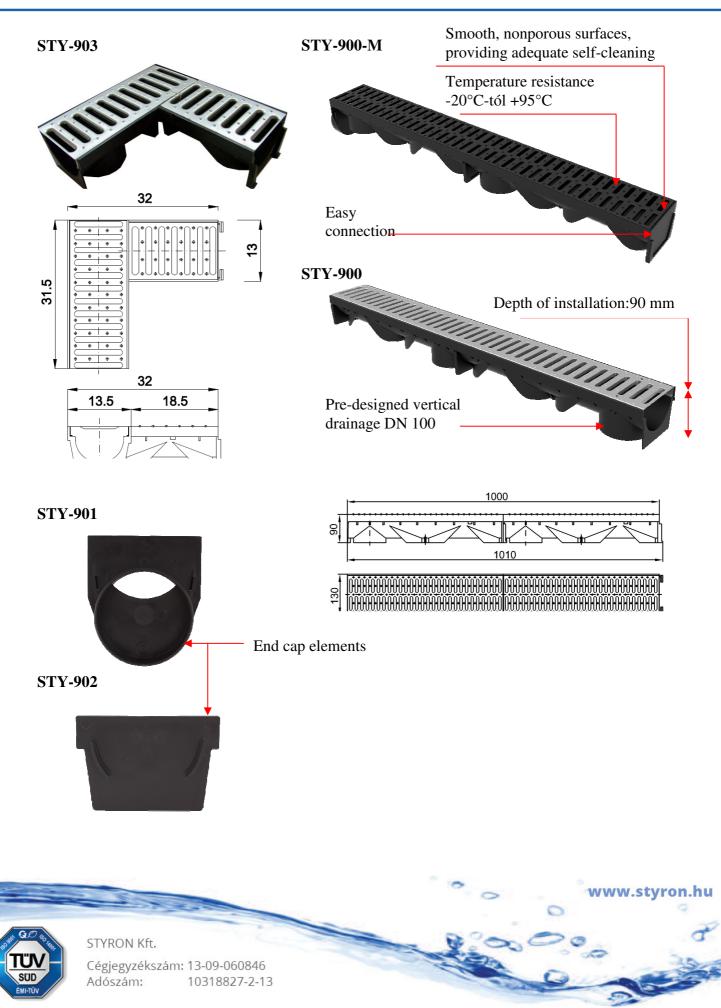

### QUALITY

The quality of the Styron drainage channels is certified according to DIN EN ISO 9001: 2000 and inaddition meets the requirements of DIN EN 1433 EURONORM.

For use in pedestrian or passenger car's traffic.. in the case of the latter, a 10 cm concrete bed is required!