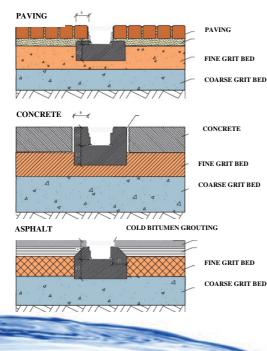

### Preparation process:

- 1. It is required 33-35 cm wide trench approx. 25-30 cm deeply. In this ditch, a concrete base must be made according to the *figure 1*.
- 2. After this, it is possible to start the laying of the drainage channels, first of all connect the end of the drainage channels with the next drainage channels and connect them with the drain pipe after laying (Figure 2.). In case of vertical drainage, cut the perforated opening and then the vertical pipe (Figure 3).

### QUALITY

The quality of the Styron drainage channels is certified according to DIN EN ISO 9001: 2000 and inaddition meets the requirements of DIN EN 1433 EURONORM.

For use in pedestrian or passenger car's traffic.. in the case of the latter, a 10 cm concrete bed is required!