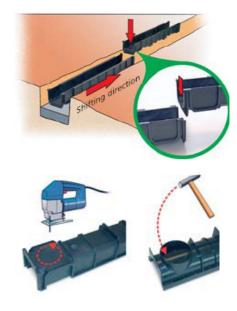

### Preparation process:

- 1. It is required 33-35 cm wide trench approx. 25-30 cm deeply. In this ditch, a concrete base must be made according to the *figure 1*.
- 2. After this, it is possible to start the laying of the drainage channels, first of all connect the end of the drainage channels with the next drainage channels and connect them with the drain pipe after laying (Figure 2.). In case of vertical drainage, cut the perforated opening and then the vertical pipe (Figure 3).

### STYRON Kft.

Cégjegyzékszám: 13-09-060846 Adószám: 10318827-2-13

3. ábra

www.styron.hu

STYRON Kft.

H-2243 Kóka, Zsámboki út Ipartelep Tel.: +36-29-629-030 Fax: +36-29-629-030 / 117 e-mail: ertekesites@styron.hu